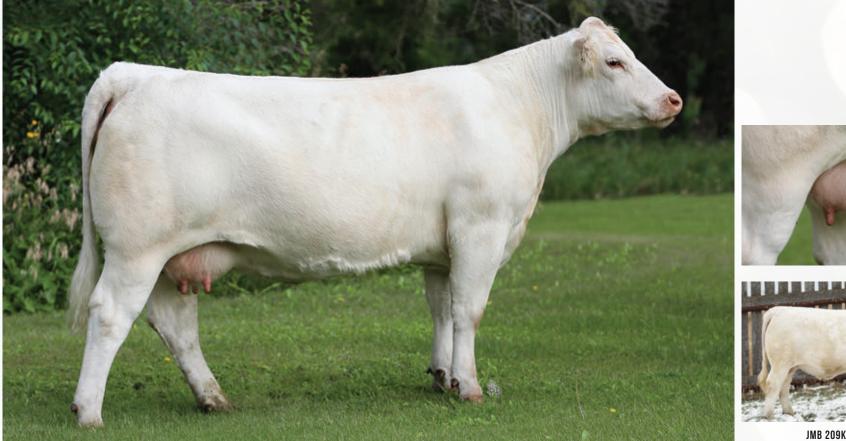

Jones Charolais is pleased to offer pick of the 2022 born heifers. Our cow herd has been built around 2 exceptional sires, MHZ Concept 42Y and MVY Calendar Boy 7C. These sires have created a herd of sound, functional and productive females. This years heifer pen is the most consistent group we have raised yet. They are sired by MVY Calendar Boy 7C and Jones Gridiron 10G.