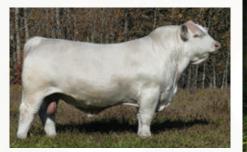

**Owned with Peter Peters** 

CONSIGNED BY: SPRINGSIDE FARMS

LOT 2 SOS Heart throbPLD 355K

• HOMO POLLED •SOS 355K • PEFC840000 • JANUARY 03, 2022

|                        |             |    | LT BL              | UEGRASS 40  | 17 P      |  |
|------------------------|-------------|----|--------------------|-------------|-----------|--|
| LT LED                 | GER 0332 P  |    | LT BF              | ENDA 6120   | PLD       |  |
| SOS APEX PL            | D 139F      |    | MERI               | T ROUNDUP 9 | )508W     |  |
| TMJF E                 | BERYLE 447E | }  | TMJF               | U-CALLED 1  | 98U       |  |
|                        |             |    | TR PZ              | C MR TURTO  | N 0794 ET |  |
| ZKCC (                 | GAME ON 260 | δZ | MISS KEY TORE 163S |             |           |  |
| <b>MISS PRAIRI</b>     | E COVE 748  |    | HTA WHITEHOT 105A  |             |           |  |
| MISS PRAIRIE COVE 407B |             |    | SRL I              | AS CARLO 2B |           |  |
| CE                     | BW          | WW | YW                 | MILK        | MTL       |  |
| 7.4                    | -1.3        | 44 | 90                 | 17          | 39        |  |
|                        |             |    |                    |             |           |  |