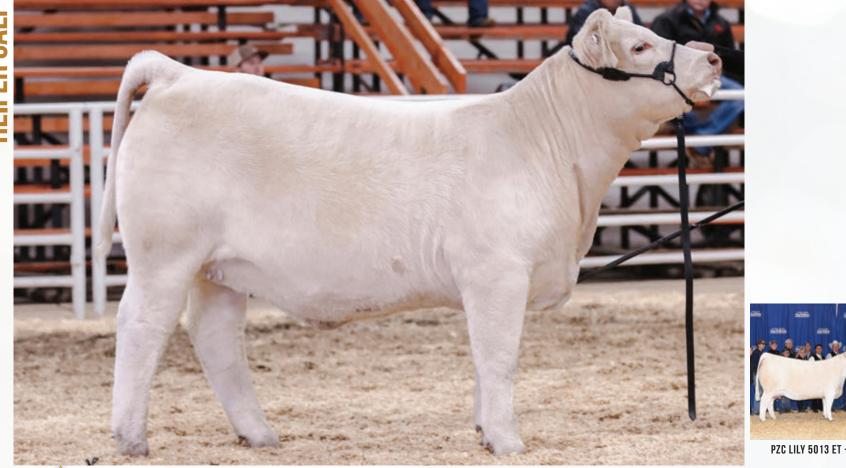

MISS PRAIRIE COVE 748E - PJP 80G

HOMO POLLED Owned with Peter Peters CONSIGNED BY: SPRINGSIDE FARMS

LOT 3 SOS Heart struck PLD 813K

• HOMO POLLED •SOS 813K • PEFC839904 • JANUARY 03, 2022

|                               |             |    | LT BL             | UEGRASS 40         | 17 P      |
|-------------------------------|-------------|----|-------------------|--------------------|-----------|
| LT LED                        | GER 0332 P  |    | LT BF             | RENDA 6120 I       | PLD       |
| <b>SOS APEX PI</b>            | D 139F      |    | MERI              | T ROUNDUP 9        | 508W      |
| TMJF I                        | BERYLE 447B | ł  | TMJF              | U-CALLED 19        | 980       |
|                               |             |    | TR PZ             | ZC MR TURTO        | N 0794 ET |
| ZKCC                          | GAME ON 268 | δZ | MISS              | <b>KEY TORE 16</b> | 63S       |
| <b>MISS PRAIRI</b>            | E COVE 748E |    | HTA WHITEHOT 105A |                    |           |
| <b>MISS PRAIRIE COVE 407B</b> |             |    | SRL MS CARLO 2B   |                    |           |
| CE                            | BW          | WW | YW                | MILK               | MTL       |
| 7.4                           | -1.3        | 44 | 90                | 17                 | 39        |
|                               |             |    |                   |                    |           |

MISS PRAIRIE COVE 748E - DAM

HOMO POLLED Owned with Peter Peters CONSIGNED BY: SPRINGSIDE FARMS

LOT JWX Kit Kat 30K

• POLLED • JWX 30K • PEFC839276 • JANUARY 02, 2022 • BW 86 LBS

|                           |                   |         | CIRC                      | LE CEE LEGEN | ID 307A     |  |
|---------------------------|-------------------|---------|---------------------------|--------------|-------------|--|
| CEDAE                     | RLEA EPIC 14      | F       |                           | RLEA WHITB   |             |  |
| JWX GUINNESS 787G         |                   |         |                           | DOWNTOWN 7   |             |  |
| JWX WYNNEMAKER 87E        |                   |         | JWX WYNNEMAKER 983W       |              |             |  |
|                           |                   |         | THO                       | NAS OAHE WII | ND 0772ET P |  |
| TR MR                     | <b>FIRE WATER</b> | 5792RET | THOMASSWISSERSWEET 1764ET |              |             |  |
| WX I LOVE                 | A808 TI           |         | JWK IMPRESSIVE D040 ET    |              |             |  |
| THOMAS MS IMPRESSIVE 0641 |                   |         | BCI I                     | MISS VERYLIN | IIT 6033P   |  |
| CE                        | BW                | WW      | YW                        | MILK         | MTL         |  |
| 9.0                       | -0.4              | 48      | 103                       | 26           | 51          |  |
|                           |                   |         |                           |              |             |  |

Kit Kat is a unique breeding tool; a female we admire for her maternal pedigree from front to back. We thought twice about parting with this heifer calf but the Superstar Sale is deserving of our best! Kit Kat's dam needs no introduction. Her pedigree is one of the most sought after in our breed for its versatility in the industry. On her sire's side, the Guinness pedigree is calving ease and udder quality all day long. The makeup of this female is ideal from front to back and foot quality is superior. She is loaded up with longevity and quality production on both sides.