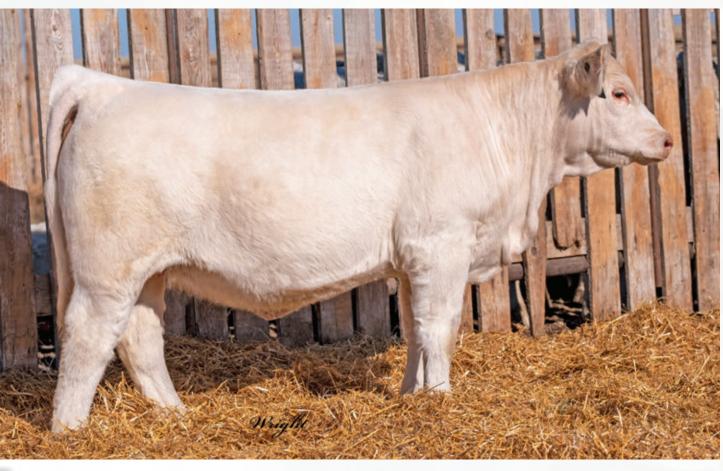

MISS PRAIRIE COVE 748E - PJP 80G

HOMO POLLED Owned with Peter Peters CONSIGNED BY: SPRINGSIDE FARMS

LOT 3 SOS Heart struck PLD 813K

• HOMO POLLED •SOS 813K • PEFC839904 • JANUARY 03, 2022

|                               |             |    | LT BL             | UEGRASS 40         | 17 P      |
|-------------------------------|-------------|----|-------------------|--------------------|-----------|
| LT LED                        | GER 0332 P  |    | LT BF             | RENDA 6120 I       | PLD       |
| <b>SOS APEX PI</b>            | D 139F      |    | MERI              | T ROUNDUP 9        | 508W      |
| TMJF I                        | BERYLE 447B | ł  | TMJF              | U-CALLED 19        | 980       |
|                               |             |    | TR PZ             | ZC MR TURTO        | N 0794 ET |
| ZKCC                          | GAME ON 268 | δZ | MISS              | <b>KEY TORE 16</b> | 63S       |
| <b>MISS PRAIRI</b>            | E COVE 748E |    | HTA WHITEHOT 105A |                    |           |
| <b>MISS PRAIRIE COVE 407B</b> |             |    | SRL MS CARLO 2B   |                    |           |
| CE                            | BW          | WW | YW                | MILK               | MTL       |
| 7.4                           | -1.3        | 44 | 90                | 17                 | 39        |
|                               |             |    |                   |                    |           |

MISS PRAIRIE COVE 748E - DAM

HOMO POLLED Owned with Peter Peters CONSIGNED BY: SPRINGSIDE FARMS

LOT JWX Kit Kat 30K

• POLLED • JWX 30K • PEFC839276 • JANUARY 02, 2022 • BW 86 LBS

|                           |                   |         | CIRC                      | LE CEE LEGEN | ID 307A     |  |
|---------------------------|-------------------|---------|---------------------------|--------------|-------------|--|
| CEDAE                     | RLEA EPIC 14      | F       |                           | RLEA WHITB   |             |  |
| JWX GUINNESS 787G         |                   |         |                           | DOWNTOWN 7   |             |  |
| JWX WYNNEMAKER 87E        |                   |         | JWX WYNNEMAKER 983W       |              |             |  |
|                           |                   |         | THO                       | NAS OAHE WII | ND 0772ET P |  |
| TR MR                     | <b>FIRE WATER</b> | 5792RET | THOMASSWISSERSWEET 1764ET |              |             |  |
| WX I LOVE                 | A808 TI           |         | JWK IMPRESSIVE D040 ET    |              |             |  |
| THOMAS MS IMPRESSIVE 0641 |                   |         | BCI I                     | MISS VERYLIN | IIT 6033P   |  |
| CE                        | BW                | WW      | YW                        | MILK         | MTL         |  |
| 9.0                       | -0.4              | 48      | 103                       | 26           | 51          |  |
|                           |                   |         |                           |              |             |  |

Kit Kat is a unique breeding tool; a female we admire for her maternal pedigree from front to back. We thought twice about parting with this heifer calf but the Superstar Sale is deserving of our best! Kit Kat's dam needs no introduction. Her pedigree is one of the most sought after in our breed for its versatility in the industry. On her sire's side, the Guinness pedigree is calving ease and udder quality all day long. The makeup of this female is ideal from front to back and foot quality is superior. She is loaded up with longevity and quality production on both sides.