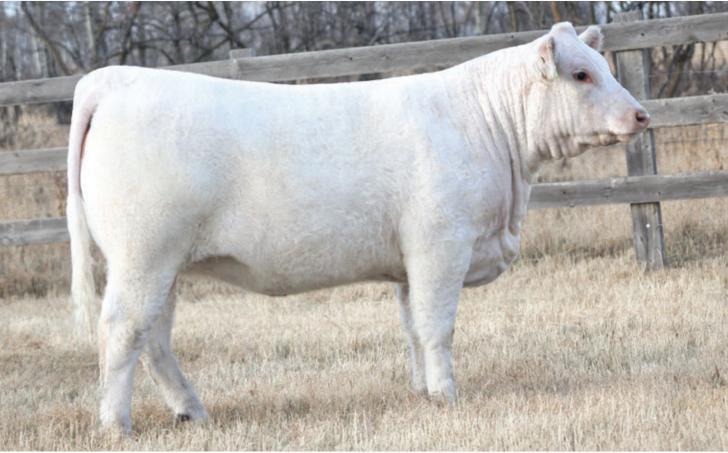

#### HOMO POLLED

QUALITY TO BURN in these flush mate daughters of Apex and PCC Miss April 748E. After a very successful show career, 748E has proven her worth in the donor pen as well. Their full brother SOS Kickstart 825K was a Players Club Finalist and National Senior Bull Calf Champion at the 100th Royal Winter Fair in November and these heifers are quite spectacular in their own right. No matter what direction your program is headed, these females are the real deal.

**Owned with Peter Peters** 

CONSIGNED BY: SPRINGSIDE FARMS

LOT 2 SOS Heart throbPLD 355K

• HOMO POLLED •SOS 355K • PEFC840000 • JANUARY 03, 2022

|                        |             |    | LT BL              | UEGRASS 40  | 17 P      |  |
|------------------------|-------------|----|--------------------|-------------|-----------|--|
| LT LED                 | GER 0332 P  |    | LT BF              | ENDA 6120   | PLD       |  |
| SOS APEX PL            | D 139F      |    | MERI               | T ROUNDUP 9 | )508W     |  |
| TMJF E                 | BERYLE 447E | }  | TMJF               | U-CALLED 1  | 98U       |  |
|                        |             |    | TR PZ              | C MR TURTO  | N 0794 ET |  |
| ZKCC (                 | GAME ON 260 | δZ | MISS KEY TORE 163S |             |           |  |
| <b>MISS PRAIRI</b>     | E COVE 748  |    | HTA WHITEHOT 105A  |             |           |  |
| MISS PRAIRIE COVE 407B |             |    | SRL I              | AS CARLO 2B |           |  |
| CE                     | BW          | WW | YW                 | MILK        | MTL       |  |
| 7.4                    | -1.3        | 44 | 90                 | 17          | 39        |  |
|                        |             |    |                    |             |           |  |