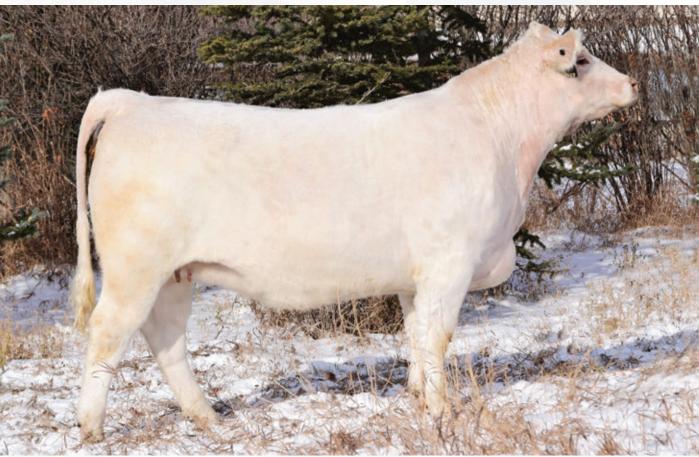

MISS PRAIRIE COVE 748E - DAM

HOMO POLLED Owned with Peter Peters CONSIGNED BY: SPRINGSIDE FARMS

LOT JWX Kit Kat 30K

• POLLED • JWX 30K • PEFC839276 • JANUARY 02, 2022 • BW 86 LBS

|                           |                   |         | CIRC                      | LE CEE LEGEN | ID 307A     |  |
|---------------------------|-------------------|---------|---------------------------|--------------|-------------|--|
| CEDAE                     | RLEA EPIC 14      | F       |                           | RLEA WHITB   |             |  |
| JWX GUINNESS 787G         |                   |         |                           | DOWNTOWN 7   |             |  |
| JWX WYNNEMAKER 87E        |                   |         | JWX WYNNEMAKER 983W       |              |             |  |
|                           |                   |         | THO                       | NAS OAHE WII | ND 0772ET P |  |
| TR MR                     | <b>FIRE WATER</b> | 5792RET | THOMASSWISSERSWEET 1764ET |              |             |  |
| WX I LOVE                 | A808 TI           |         | JWK IMPRESSIVE D040 ET    |              |             |  |
| THOMAS MS IMPRESSIVE 0641 |                   |         | BCI I                     | MISS VERYLIN | IIT 6033P   |  |
| CE                        | BW                | WW      | YW                        | MILK         | MTL         |  |
| 9.0                       | -0.4              | 48      | 103                       | 26           | 51          |  |
|                           |                   |         |                           |              |             |  |

Kit Kat is a unique breeding tool; a female we admire for her maternal pedigree from front to back. We thought twice about parting with this heifer calf but the Superstar Sale is deserving of our best! Kit Kat's dam needs no introduction. Her pedigree is one of the most sought after in our breed for its versatility in the industry. On her sire's side, the Guinness pedigree is calving ease and udder quality all day long. The makeup of this female is ideal from front to back and foot quality is superior. She is loaded up with longevity and quality production on both sides.