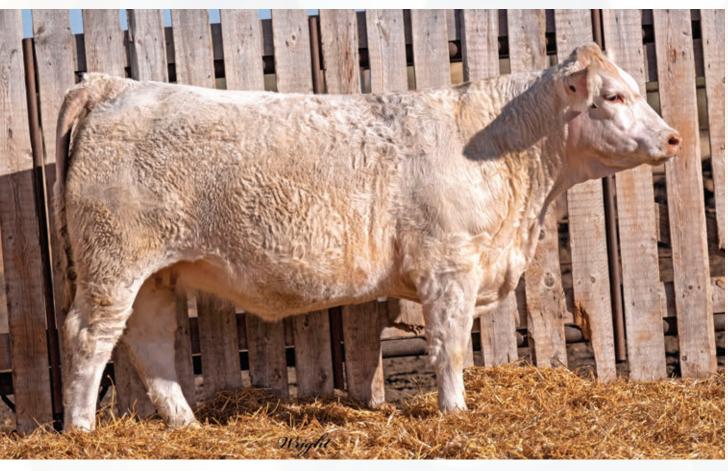

LOT

20

HTA BRAVIA 855U

**HTA BRIDGET 704T** 

**HTA GLITTER 502R** 

M6 GRID MAKER 104 PET

BW

-2.0

WW

44

**HTA ASTROID 603D** 

**HTA GLITTER 510C** 

CE

13.2

## **BRED HEIFE**

HTA SPIDERMAN 9103G - SERVICE SIRE

| HTA KIWI 38 | UNGSTOWN<br>1A<br>WI 1129Y | 134Y | LAE E<br>Meri | ROWS LANDN<br>Blue's nook<br>T 5323R<br>(IWI 120L |     |
|-------------|----------------------------|------|---------------|---------------------------------------------------|-----|
| CE          | BW                         | WW   | YW            | MILK                                              | MTL |
| -0.7        | 3.8                        | 59   | 113           | 21                                                | 50  |

Kiwi is a very stylish, correct made heifer. Her coming 10-year-old dam is a powerhouse cow who has been a strong producer in our herd. The replacement heifer pen consisted of 50 females and Kiwi was Chris Poley's pick of the group. The Class females have proven to be great cows and her mating with Spiderman will be sure to not disappoint. The Spiderman calves hit the ground and grow! We invite you to the farm anytime to tour through our herd and have a visit and talk cattle. Please do not hesitate to give us a call or send us a text anytime!

Exposed to HTA Spiderman 9103G March 28, 2022 - May 31, 2022 Observed bred April 6, 2022 to HTA Spiderman 9103G, Preg checked safe.

**CONSIGNED BY: HTA CHAROLAIS** 