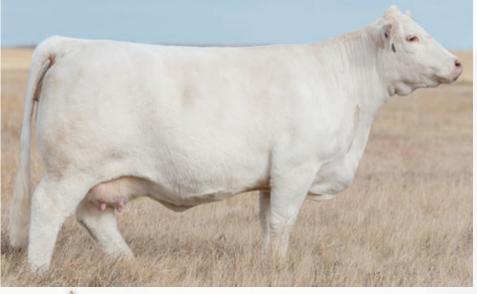

**Owned with Peter Peters** 

CONSIGNED BY: SPRINGSIDE FARMS

LOT 2 SOS Heart throbPLD 355K

• HOMO POLLED •SOS 355K • PEFC840000 • JANUARY 03, 2022

|                        |             |    | LT BL              | UEGRASS 40  | 17 P      |  |
|------------------------|-------------|----|--------------------|-------------|-----------|--|
| LT LED                 | GER 0332 P  |    | LT BF              | ENDA 6120   | PLD       |  |
| SOS APEX PL            | D 139F      |    | MERI               | T ROUNDUP 9 | )508W     |  |
| TMJF E                 | BERYLE 447E | }  | TMJF               | U-CALLED 1  | 98U       |  |
|                        |             |    | TR PZ              | C MR TURTO  | N 0794 ET |  |
| ZKCC (                 | GAME ON 260 | δZ | MISS KEY TORE 163S |             |           |  |
| <b>MISS PRAIRI</b>     | E COVE 748  |    | HTA WHITEHOT 105A  |             |           |  |
| MISS PRAIRIE COVE 407B |             |    | SRL I              | AS CARLO 2B |           |  |
| CE                     | BW          | WW | YW                 | MILK        | MTL       |  |
| 7.4                    | -1.3        | 44 | 90                 | 17          | 39        |  |
|                        |             |    |                    |             |           |  |