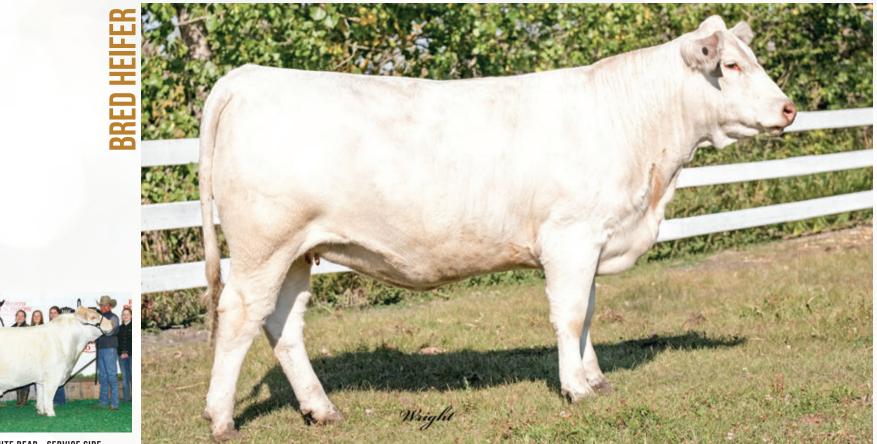

LOT

20

HTA BRAVIA 855U

**HTA BRIDGET 704T** 

**HTA GLITTER 502R** 

M6 GRID MAKER 104 PET

BW

-2.0

WW

44

**HTA ASTROID 603D** 

**HTA GLITTER 510C** 

CE

13.2

## **BRED HEIFE**

HTA SPIDERMAN 9103G - SERVICE SIRE

| HTA KIWI 38 | UNGSTOWN<br>1A<br>WI 1129Y | 134Y | LAE E<br>Meri | ROWS LANDN<br>Blue's nook<br>T 5323R<br>(IWI 120L |     |
|-------------|----------------------------|------|---------------|---------------------------------------------------|-----|
| CE          | BW                         | WW   | YW            | MILK                                              | MTL |
| -0.7        | 3.8                        | 59   | 113           | 21                                                | 50  |

Kiwi is a very stylish, correct made heifer. Her coming 10-year-old dam is a powerhouse cow who has been a strong producer in our herd. The replacement heifer pen consisted of 50 females and Kiwi was Chris Poley's pick of the group. The Class females have proven to be great cows and her mating with Spiderman will be sure to not disappoint. The Spiderman calves hit the ground and grow! We invite you to the farm anytime to tour through our herd and have a visit and talk cattle. Please do not hesitate to give us a call or send us a text anytime!

Exposed to HTA Spiderman 9103G March 28, 2022 - May 31, 2022 Observed bred April 6, 2022 to HTA Spiderman 9103G, Preg checked safe.

**CONSIGNED BY: HTA CHAROLAIS** 