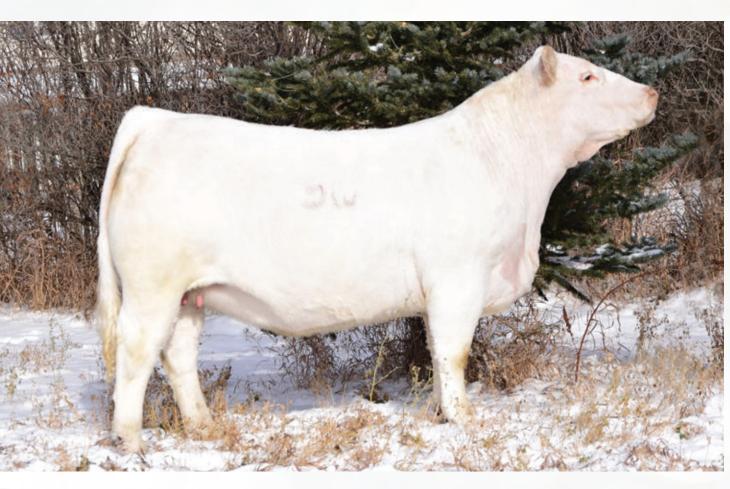

MISS PRAIRIE COVE 748E - PJP 80G

HOMO POLLED Owned with Peter Peters CONSIGNED BY: SPRINGSIDE FARMS

LOT 3 SOS Heart struck PLD 813K

• HOMO POLLED •SOS 813K • PEFC839904 • JANUARY 03, 2022

|                               |             |    | LT BL             | UEGRASS 40         | 17 P      |
|-------------------------------|-------------|----|-------------------|--------------------|-----------|
| LT LED                        | GER 0332 P  |    | LT BF             | RENDA 6120 I       | PLD       |
| <b>SOS APEX PI</b>            | D 139F      |    | MERI              | T ROUNDUP 9        | 508W      |
| TMJF I                        | BERYLE 447B | ł  | TMJF              | U-CALLED 19        | 980       |
|                               |             |    | TR PZ             | ZC MR TURTO        | N 0794 ET |
| ZKCC                          | GAME ON 268 | δZ | MISS              | <b>KEY TORE 16</b> | 63S       |
| <b>MISS PRAIRI</b>            | E COVE 748E |    | HTA WHITEHOT 105A |                    |           |
| <b>MISS PRAIRIE COVE 407B</b> |             |    | SRL MS CARLO 2B   |                    |           |
| CE                            | BW          | WW | YW                | MILK               | MTL       |
| 7.4                           | -1.3        | 44 | 90                | 17                 | 39        |
|                               |             |    |                   |                    |           |