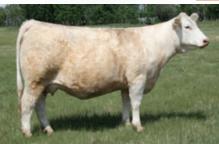

### 2 PACKAGES OF 3 EMBRYOS

SKW EXPEDITION 89C ELDER'S HOULIO 4H WRANGLER PRETTY LADY 98C

GERRARD PASTOR 35Z Sos Peaches 42B Alt Spur Zoe 255W LT SUNDANCE 2251 PLD SKW EDISON 77Z STEPPLER PRINCE GEORGE 43A CIRCLE CEE FIREFLY 203Z GERRARD PREACHER 31U GERRARD ROXANNE 18P LT WESTERN SPUR 2061 PLD ALT ZOE 153T Dam that stands out in any herd, regardless of age. 2016 Reserve National Champion Senior Female. Dam of SOS Pandemic 168H and was acquired from SOS dispersal in December 2021. These embryos out of Elder's Houlio 4H, the Canadian selling Charolais bull in 2021, is already "money in the bank". **Guarantee one live calf if implanted by a certified technician**.