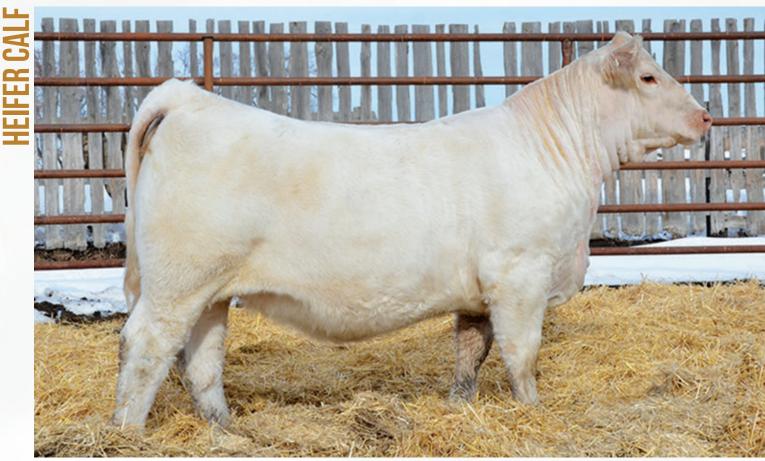

INSURANCE

All announcements at sale time, written or oral, supersede any written material in the catalogue

**MISS PRAIRIE COVE 748E - PJP 80G** 

LOT SOS Heartstring PLD 393K

• HOMO POLLED •SOS 393K • PEFC840001 • JANUARY 05, 2022

|                        |             |    | LT BI                      | UEGRASS 40  | 17 P      |  |
|------------------------|-------------|----|----------------------------|-------------|-----------|--|
| LT LED                 | GER 0332 P  |    | LT BI                      | RENDA 6120  | PLD       |  |
| SOS APEX PLD 139F      |             |    | <b>MERIT ROUNDUP 9508W</b> |             |           |  |
| TMJF BERYLE 447B       |             |    | TMJF U-CALLED 198U         |             |           |  |
|                        |             |    | TR P                       | ZC MR TURTO | N 0794 ET |  |
| ZKCC                   | GAME ON 266 | Z  | MISS KEY TORE 163S         |             |           |  |
| <b>MISS PRAIRI</b>     | E COVE 748E |    | HTA WHITEHOT 105A          |             |           |  |
| MISS PRAIRIE COVE 407B |             |    | SRL MS CARLO 2B            |             |           |  |
| CE                     | BW          | WW | YW                         | MILK        | MTL       |  |
| 7.4                    | -1.3        | 44 | 90                         | 17          | 39        |  |
|                        |             |    |                            |             |           |  |

#### HOMO POLLED

QUALITY TO BURN in these flush mate daughters of Apex and PCC Miss April 748E. After a very successful show career, 748E has proven her worth in the donor pen as well. Their full brother SOS Kickstart 825K was a Players Club Finalist and National Senior Bull Calf Champion at the 100th Royal Winter Fair in November and these heifers are quite spectacular in their own right. No matter what direction your program is headed, these females are the real deal.