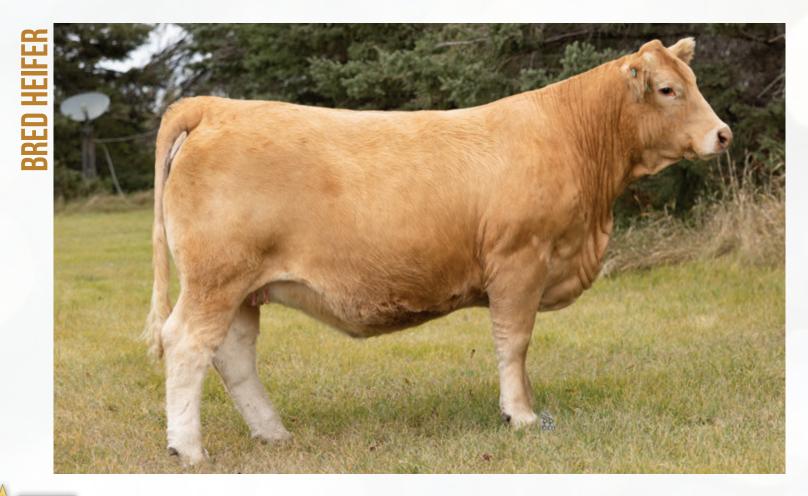

Kit Kat is a unique breeding tool; a female we admire for her maternal pedigree from front to back. We thought twice about parting with this heifer calf but the Superstar Sale is deserving of our best! Kit Kat's dam needs no introduction. Her pedigree is one of the most sought after in our breed for its versatility in the industry. On her sire's side, the Guinness pedigree is calving ease and udder quality all day long. The makeup of this female is ideal from front to back and foot quality is superior. She is loaded up with longevity and quality production on both sides.