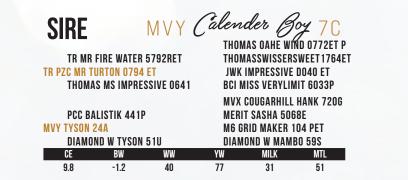

Productivity and functionality with all the added extras!

CONSIGNED BY: SERHIENKO CATTLE CO.

SIRED BY: JONES GRIDIRON 10G ≠ MVY CALENDAR BOY 7C

| SIRE        |             | JONE    | $\mathbf{U}$ | ridiron<br>IR FIRE WATEI    | 100        |  |
|-------------|-------------|---------|--------------|-----------------------------|------------|--|
| TR PZC      | MR TURTON   | 0794 ET |              | MAS MS IMPR                 |            |  |
| MVY CALENDE |             |         |              | BALISTIK 441                | -          |  |
| MVYIY       | SON 24A     |         |              | AOND W TYSOI<br>Rard Pastor |            |  |
| MVY BI      | G NEWS 47B  |         | MVY          | <b>MYSTERY 25</b>           | U          |  |
| JONES CENTE | RFOLD 714E  |         | PRO          | CHAR MOHIC                  | AN 34X     |  |
| BMJ CE      | NTERFOLD 47 | Z       | P-3          | MS WESTERN                  | SPUR 0-62X |  |
| CE          | BW          | WW      | YW           | MILK                        | MTL        |  |
| 9.9         | -1.3        | 33      | 66           | 31                          | 47         |  |

Jones Charolais is pleased to offer pick of the 2022 born heifers. Our cow herd has been built around 2 exceptional sires, MHZ Concept 42Y and MVY Calendar Boy 7C. These sires have created a herd of sound, functional and productive females. This years heifer pen is the most consistent group we have raised yet. They are sired by MVY Calendar Boy 7C and Jones Gridiron 10G.