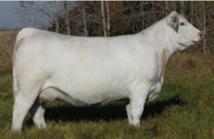

INSURANCE

All announcements at sale time, written or oral, supersede any written material in the catalogue

**MISS PRAIRIE COVE 748E - PJP 80G** 

LOT SOS Heartstring PLD 393K

• HOMO POLLED •SOS 393K • PEFC840001 • JANUARY 05, 2022

#### HOMO POLLED

QUALITY TO BURN in these flush mate daughters of Apex and PCC Miss April 748E. After a very successful show career, 748E has proven her worth in the donor pen as well. Their full brother SOS Kickstart 825K was a Players Club Finalist and National Senior Bull Calf Champion at the 100th Royal Winter Fair in November and these heifers are quite spectacular in their own right. No matter what direction your program is headed, these females are the real deal.