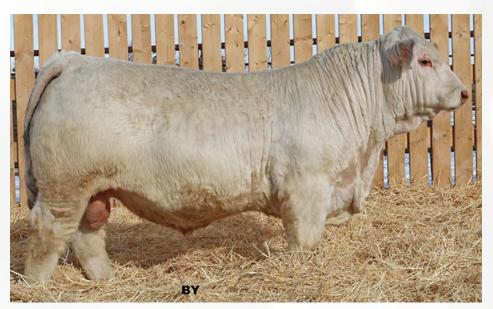

INSURANCE

All announcements at sale time, written or oral, supersede any written material in the catalogue

**MISS PRAIRIE COVE 748E - PJP 80G** 

LOT SOS Heartstring PLD 393K

• HOMO POLLED •SOS 393K • PEFC840001 • JANUARY 05, 2022

|                        |             |    | LT BI                      | UEGRASS 40  | 17 P      |  |
|------------------------|-------------|----|----------------------------|-------------|-----------|--|
| LT LED                 | GER 0332 P  |    | LT BI                      | RENDA 6120  | PLD       |  |
| SOS APEX PLD 139F      |             |    | <b>MERIT ROUNDUP 9508W</b> |             |           |  |
| TMJF BERYLE 447B       |             |    | TMJF U-CALLED 198U         |             |           |  |
|                        |             |    | TR P                       | ZC MR TURTO | N 0794 ET |  |
| ZKCC                   | GAME ON 266 | Z  | MISS KEY TORE 163S         |             |           |  |
| <b>MISS PRAIRI</b>     | E COVE 748E |    | HTA WHITEHOT 105A          |             |           |  |
| MISS PRAIRIE COVE 407B |             |    | SRL MS CARLO 2B            |             |           |  |
| CE                     | BW          | WW | YW                         | MILK        | MTL       |  |
| 7.4                    | -1.3        | 44 | 90                         | 17          | 39        |  |
|                        |             |    |                            |             |           |  |

#### HOMO POLLED

QUALITY TO BURN in these flush mate daughters of Apex and PCC Miss April 748E. After a very successful show career, 748E has proven her worth in the donor pen as well. Their full brother SOS Kickstart 825K was a Players Club Finalist and National Senior Bull Calf Champion at the 100th Royal Winter Fair in November and these heifers are quite spectacular in their own right. No matter what direction your program is headed, these females are the real deal.