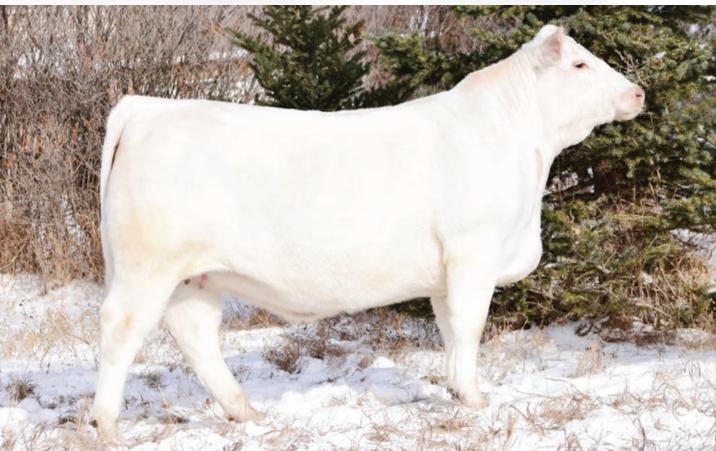

**Owned with Peter Peters** 

CONSIGNED BY: SPRINGSIDE FARMS

LOT 2 SOS Heart throbPLD 355K

• HOMO POLLED •SOS 355K • PEFC840000 • JANUARY 03, 2022

|                        |             |    | LT BL              | UEGRASS 40  | 17 P      |  |
|------------------------|-------------|----|--------------------|-------------|-----------|--|
| LT LED                 | GER 0332 P  |    | LT BF              | ENDA 6120   | PLD       |  |
| SOS APEX PL            | D 139F      |    | MERI               | T ROUNDUP 9 | )508W     |  |
| TMJF E                 | BERYLE 447E | }  | TMJF               | U-CALLED 1  | 98U       |  |
|                        |             |    | TR PZ              | C MR TURTO  | N 0794 ET |  |
| ZKCC (                 | GAME ON 260 | δZ | MISS KEY TORE 163S |             |           |  |
| <b>MISS PRAIRI</b>     | E COVE 748  |    | HTA WHITEHOT 105A  |             |           |  |
| MISS PRAIRIE COVE 407B |             |    | SRL I              | AS CARLO 2B |           |  |
| CE                     | BW          | WW | YW                 | MILK        | MTL       |  |
| 7.4                    | -1.3        | 44 | 90                 | 17          | 39        |  |
|                        |             |    |                    |             |           |  |