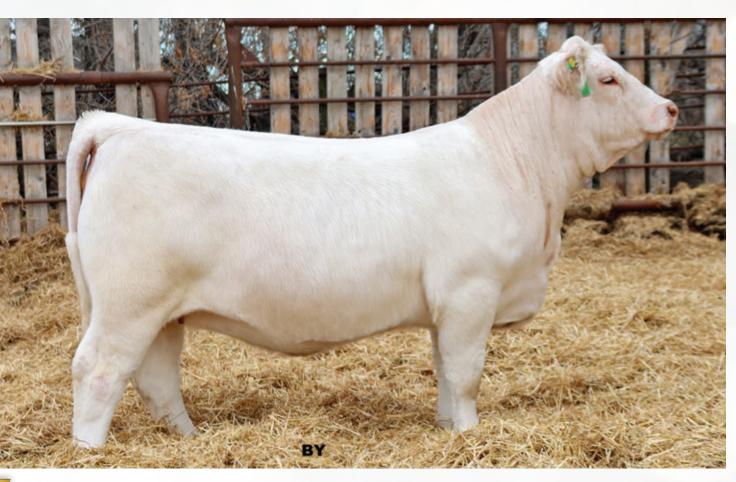

INSURANCE

All announcements at sale time, written or oral, supersede any written material in the catalogue

**MISS PRAIRIE COVE 748E - PJP 80G** 

LOT SOS Heartstring PLD 393K

• HOMO POLLED •SOS 393K • PEFC840001 • JANUARY 05, 2022

#### HOMO POLLED

QUALITY TO BURN in these flush mate daughters of Apex and PCC Miss April 748E. After a very successful show career, 748E has proven her worth in the donor pen as well. Their full brother SOS Kickstart 825K was a Players Club Finalist and National Senior Bull Calf Champion at the 100th Royal Winter Fair in November and these heifers are quite spectacular in their own right. No matter what direction your program is headed, these females are the real deal.

**Owned with Peter Peters** 

CONSIGNED BY: SPRINGSIDE FARMS

LOT 2 SOS Heart throbPLD 355K

• HOMO POLLED •SOS 355K • PEFC840000 • JANUARY 03, 2022

|                        |             |    | LT BL              | UEGRASS 40  | 17 P      |  |
|------------------------|-------------|----|--------------------|-------------|-----------|--|
| LT LED                 | GER 0332 P  |    | LT BF              | ENDA 6120   | PLD       |  |
| SOS APEX PL            | D 139F      |    | MERI               | T ROUNDUP 9 | )508W     |  |
| TMJF E                 | BERYLE 447E | }  | TMJF               | U-CALLED 1  | 98U       |  |
|                        |             |    | TR PZ              | C MR TURTO  | N 0794 ET |  |
| ZKCC (                 | GAME ON 260 | δZ | MISS KEY TORE 163S |             |           |  |
| <b>MISS PRAIRI</b>     | E COVE 748  |    | HTA WHITEHOT 105A  |             |           |  |
| MISS PRAIRIE COVE 407B |             |    | SRL I              | AS CARLO 2B |           |  |
| CE                     | BW          | WW | YW                 | MILK        | MTL       |  |
| 7.4                    | -1.3        | 44 | 90                 | 17          | 39        |  |
|                        |             |    |                    |             |           |  |