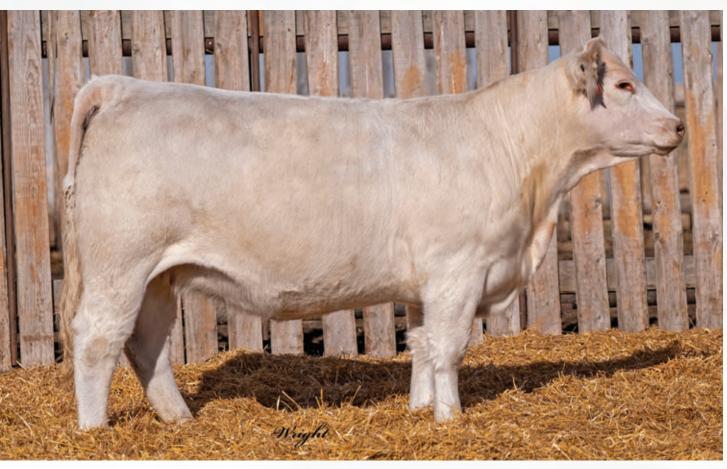

LOT

20

HTA BRAVIA 855U

**HTA BRIDGET 704T** 

**HTA GLITTER 502R** 

M6 GRID MAKER 104 PET

BW

-2.0

WW

44

**HTA ASTROID 603D** 

**HTA GLITTER 510C** 

CE

13.2

## **BRED HEIFE**

HTA SPIDERMAN 9103G - SERVICE SIRE

| HTA KIWI 38 | UNGSTOWN<br>1A<br>WI 1129Y | 134Y | LAE E<br>Meri | ROWS LANDN<br>Blue's nook<br>T 5323R<br>(IWI 120L |     |
|-------------|----------------------------|------|---------------|---------------------------------------------------|-----|
| CE          | BW                         | WW   | YW            | MILK                                              | MTL |
| -0.7        | 3.8                        | 59   | 113           | 21                                                | 50  |

Kiwi is a very stylish, correct made heifer. Her coming 10-year-old dam is a powerhouse cow who has been a strong producer in our herd. The replacement heifer pen consisted of 50 females and Kiwi was Chris Poley's pick of the group. The Class females have proven to be great cows and her mating with Spiderman will be sure to not disappoint. The Spiderman calves hit the ground and grow! We invite you to the farm anytime to tour through our herd and have a visit and talk cattle. Please do not hesitate to give us a call or send us a text anytime!

Exposed to HTA Spiderman 9103G March 28, 2022 - May 31, 2022 Observed bred April 6, 2022 to HTA Spiderman 9103G, Preg checked safe.

**CONSIGNED BY: HTA CHAROLAIS** 